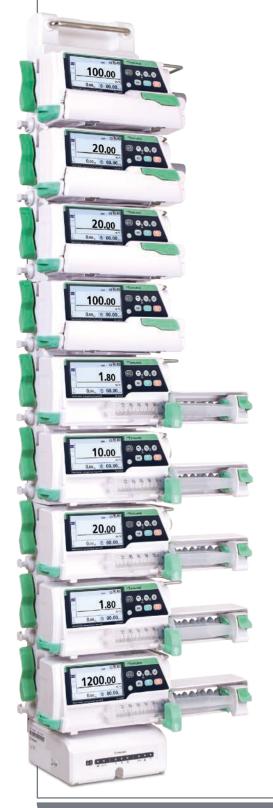

### Balanced and continuous infusion

A balanced and continuous infusion of multiple medications is often imperative to optimize patient treatment. Internal communication between Terufusion SMART pumps stationed in a Terufusion communication rack system provides special functions like piggy back and take over mode for a balanced continuous infusion.

#### Expandability

Terufusion racks are extendable from 3 up to 6 or 9 Pump Slots

- by simply connecting 2 or 3 Standard Racks (TE\*RS700N) or
- by adding 1 or 2 Rack Extension Devices (TE\*RS811N) to the Communication Rack