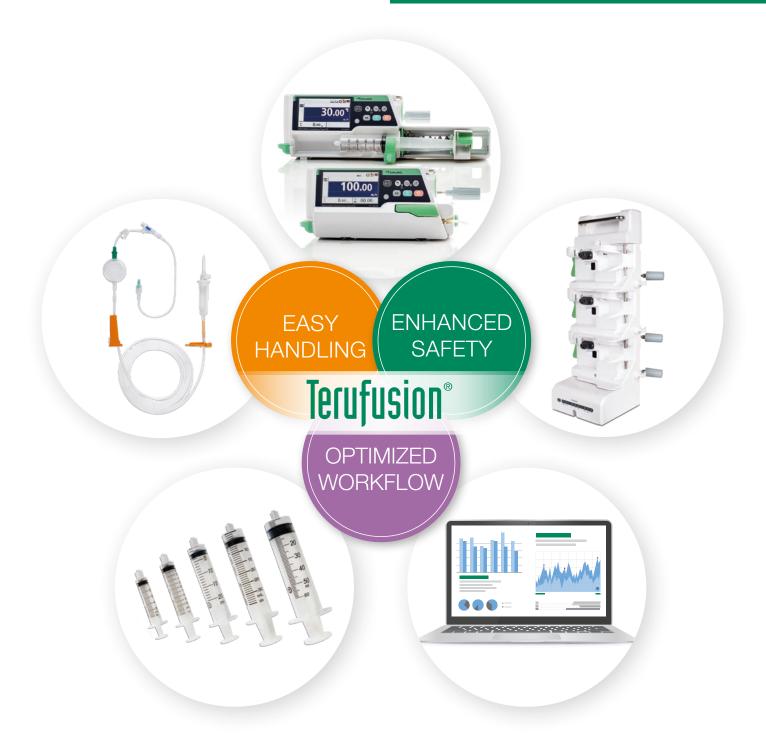

# Secure and convenient drug management

Terumo's Terufusion Advanced Infusion System offers accurate, reliable and innovative syringe and volumetric infusion pumps, without putting an extra burden on healthcare professionals. We combine sophisticated technologies with stress-free, easy-to-use functionalities to facilitate them to pursue the best patient outcomes.

## Full focus infusion system

Terumo offers a comprehensive portfolio of solutions for the complete infusion line-up: user-friendly syringe and volumetric pumps and racks, as well as a wide range of highly accurate, easy-to-use disposables, such as an extended range of infusion sets and syringes.