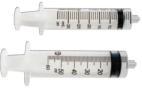

## Terumo Luer-Lock syringes

- Available in all sizes
- Highly transparent barrel
- Bold, easy legible and accurate scale markings
- No Latex & PVC components
- · Special silicon coating
- Double contact gasket