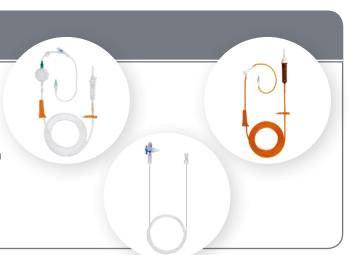

## Infusion and Extension Sets

- Easy setting following the instruction screen of the pump
- Adjustable roller clamp with notch to mount tubing during priming
- · AFF clip for prevention of accidental bolus infusion
- Reliable high accuracy combination of Terumo pump & sets\*
- Durable tubes for continuous accurate infusion